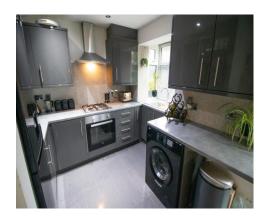

#### Kitchen

A modern fully fitted kitchen in grey with an integrated gas hob, electric oven and a chrome extractor hood. Space for a tall fridge freezer. Plumbed in for a washing machine. Decorated in white, with a grey tiled floor. A double glazed window is fitted to the rear aspect.