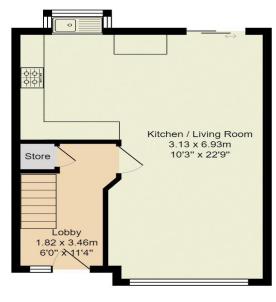

# 627 Chroley New Road BOLTON, BL6 6LH

**GROUND FLOOR** 

FIRST FLOOR

Total Floor Area: 73.3 m² ... 789 ft²

All measurements are approximate and for display purposes only. Drawn by: Manchester EPC | 07872314115 | hello@manchesterepc.com

#### Kitchen

A modern fully fitted kitchen in grey with an integrated gas hob, electric oven and a chrome extractor hood. Space for a tall fridge freezer. Plumbed in for a washing machine. Decorated in white, with a grey tiled floor. A double glazed window is fitted to the rear aspect.

# Dining area

An open plan dining area, adjacent to the kitchen. Space for a good sized dining table and chairs. Decorated in white, with a grey tiled floor. A double glazed patio door is fitted to the rear aspect. Warmed by a gas central heated radiator.