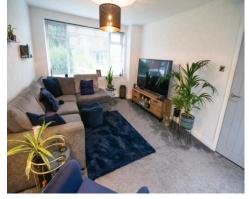

## Lounge

A spacious lounge to the front of the property. Plenty of space for modern furniture. Decorated in white, with a light grey coloured carpet. A double glazed window is fitted to the front aspect. Warmed by a gas central heated radiator.