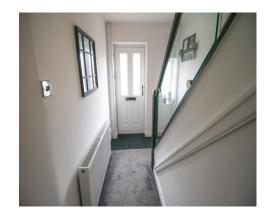

## **Entrance Hallway**

The entrance hallway to the front of the property. Decorated in white, with a grey coloured carpet. Fitted with a double glazed composite entrance door to the front aspect. Warmed by a gas central heated radiator.