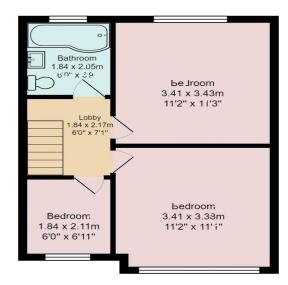

# 627 Chroley New Road BOLTON, BL6 6LH

**GROUND FLOOR** 

FIRST FLOOR

Total Floor Area: 73.3 m² ... 789 ft²

All measurements are approximate and for display purposes only. Drawn by: Manchester EPC | 07872314115 | hello@manchesterepc.com

## **Family Bathroom**

A modern Family bathroom with a 3 piece suite in white, including a vanity basin, toilet and a bath tub with a shower over the bath and a glass shower screen. Comes with fully tiled walls and flooring in grey. A double glazed window is fitted to the rear aspect. Warmed by a gas central heated radiator.

## Master bedroom

A double sized Master bedroom to the front of the property. Decorated in white, with a grey coloured carpet. Fitted with a double glazed window to the front aspect. Warmed by a gas central heated radiator.

# Bedroom 2

A second double sized bedroom to the rear of the property. Decorated in white, with a grey coloured carpet. A double glazed window is fitted to the rear aspect. Warmed by a gas central heated radiator.

#### **Bedroom 3**

A single sized bedroom to the front of the property. Decorated in white, with a grey coloured carpet. A double glazed window is fitted to the front aspect. Warmed by a gas central heated radiator.