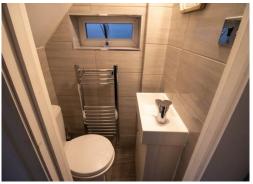

#### **Downstairs W.C**

A modern Downstairs W.C with a vanity basin and a toilet in white. Fully tiled walls and flooring in grey. Fitted with a small double glazed window to the side aspect. Warmed by a gas central heated chrome towel holder.