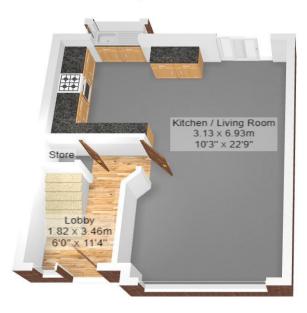

## **ACCOMMODATION**

## **Entrance Hallway**

The entrance hallway to the front of the property. Decorated in white, with a grey coloured carpet. Fitted with a double glazed composite entrance door to the front aspect. Warmed by a gas central heated radiator.

## Lounge

A spacious lounge to the front of the property. Plenty of space for modern furniture. Decorated in white, with a light grey coloured carpet. A double glazed window is fitted to the front aspect. Warmed by a gas central heated radiator.

#### Kitchen

A modern fully fitted kitchen in grey with an integrated gas hob, electric oven and a chrome extractor hood. Space for a tall fridge freezer. Plumbed in for a washing machine. Decorated in white, with a grey tiled floor. A double glazed window is fitted to the rear aspect.

# Dining area

An open plan dining area, adjacent to the kitchen. Space for a good sized dining table and chairs. Decorated in white, with a grey tiled floor. A double glazed patio door is fitted to the rear aspect. Warmed by a gas central heated radiator.

# 627 Chroley New Road BOLTON, BL6 6LH

**GROUND FLOOR** 

FIRST FLOOR

Total Floor Area: 73.3 m² ... 789 ft²

All measurements are approximate and for display purposes only. Drawn by: Manchester EPC | 07872314115 | hello@manchesterepc.com