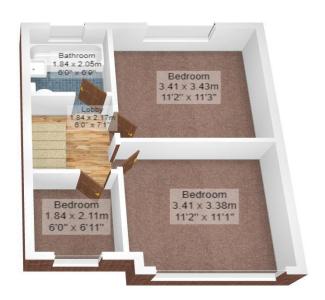

## **Family Bathroom**

A modern Family bathroom with a 3 piece suite in white, including a vanity basin, toilet and a bath tub with a shower over the bath and a glass shower screen. Comes with fully tiled walls and flooring in grey. A double glazed window is fitted to the rear aspect. Warmed by a gas central heated radiator.

## Master bedroom

A double sized Master bedroom to the front of the property. Decorated in white, with a grey coloured carpet. Fitted with a double glazed window to the front aspect. Warmed by a gas central heated radiator.

# Bedroom 2

A second double sized bedroom to the rear of the property. Decorated in white, with a grey coloured carpet. A double glazed window is fitted to the rear aspect. Warmed by a gas central heated radiator.

#### **Bedroom 3**

A single sized bedroom to the front of the property. Decorated in white, with a grey coloured carpet. A double glazed window is fitted to the front aspect. Warmed by a gas central heated radiator.

# 627 Chroley New Road BOLTON, BL6 6LH

**GROUND FLOOR** 

FIRST FLOOR

Total Floor Area: 73.3 m² ... 789 ft²

All measurements are approximate and for display purposes only. Drawn by: Manchester EPC | 07872314115 | hello@manchesterepc.com