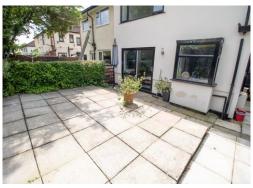

fully tiled walls and flooring in grey. A double glazed window is fitted to the rear aspect. Warmed by a gas central heated radiator.

## Master bedroom

A double sized Master bedroom to the front of the property. Decorated in white, with a grey coloured carpet. Fitted with a double glazed window to the front aspect. Warmed by a gas central heated radiator.

# Bedroom 2

A second double sized bedroom to the rear of the property. Decorated in white, with a grey coloured carpet. A double glazed window is fitted to the rear aspect. Warmed by a gas central heated radiator.

#### **Bedroom 3**

A single sized bedroom to the front of the property. Decorated in white, with a grey coloured carpet. A double glazed window is fitted to the front aspect. Warmed by a gas central heated radiator.















Reference:

CHORLEY\_NEW\_RD\_OCT\_2022

# 627 Chroley New Road BOLTON, BL6 6LH





**GROUND FLOOR** 

FIRST FLOOR

Total Floor Area: 73.3 m² ... 789 ft²

All measurements are approximate and for display purposes only. Drawn by: Manchester EPC | 07872314115 | hello@manchesterepc.com

# 627 Chroley New Road BOLTON, BL6 6LH





GROUND FLOOR

FIRST FLOOR