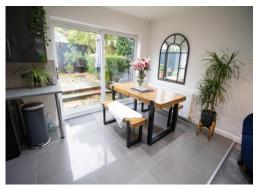

# Dining area

An open plan dining area, adjacent to the kitchen. Space for a good sized dining table and chairs. Decorated in white, with a grey tiled floor. A double glazed patio door is fitted to the rear aspect. Warmed by a gas central heated radiator.

#### Kitchen

A modern fully fitted kitchen in grey with an integrated gas hob, electric oven and a chrome extractor hood. Space for a tall fridge freezer. Plumbed in for a washing machine. Decorated in white, with a grey tiled floor. A double glazed window is fitted to the rear aspect.