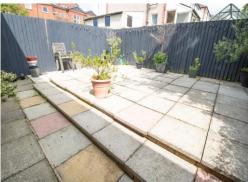

th fully tiled walls and flooring in grey. A double glazed window is fitted to the rear aspect. Warmed by a gas central heated radiator.

## Master bedroom

A double sized Master bedroom to the front of the property. Decorated in white, with a grey coloured carpet. Fitted with a double glazed window to the front aspect. Warmed by a gas central heated radiator.

# Bedroom 2

A second double sized bedroom to the rear of the property. Decorated in white, with a grey coloured carpet. A double glazed window is fitted to the rear aspect. Warmed by a gas central heated radiator.

#### **Bedroom 3**

A single sized bedroom to the front of the property. Decorated in white, with a grey coloured carpet. A double glazed window is fitted to the front aspect. Warmed by a gas central heated radiator.















Reference:

CHORLEY\_NEW\_RD\_OCT\_2022

# 627 Chroley New Road BOLTON, BL6 6LH





**GROUND FLOOR** 

FIRST FLOOR

Total Floor Area: 73.3 m² ... 789 ft²

All measurements are approximate and for display purposes only. Drawn by: Manchester EPC | 07872314115 | hello@manchesterepc.com

# 627 Chroley New Road BOLTON, BL6 6LH





GROUND FLOOR

FIRST FLOOR